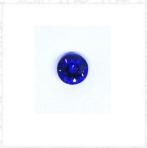

## RGL Gemological Report

RGL Report No. RGL202008081200

Date. 08 August 2020

Object. One Faceted Gemstone

Identification. Natural Blue Sapphire

Color. Vivid Blue ('ROYAL BLUE')

Weight. 1.36 ct

Measurements. 6.28 x 6.27 x 4.55 (mm)

Shape. Round

Cut. Mixed Cut

Transparency. Transparent

Comment. Indication of Heating

Appendix. This Gemstone has an attractive **Royal** 

Blue Color.

108,Bope Road,Dadalla,Galle,Sri Lanka T:+94 91 7223484 M:+94 77 3408311 E:info@royalgemlab.com

Image is Approximate